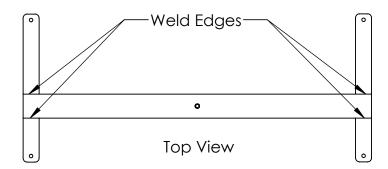

TITLE: SH96 Downfill Bracket

SIZE A

<u> Panley</u>

REV:1

SCALE: 1/12 Last Save Date: Wednesday, August 30, 2017 3:32:50 PM

5 4 2

| PROPRIETARY AND CONFIDENTIAL       |
|------------------------------------|
| THE INFORMATION CONTAINED IN THIS  |
| DRAWING IS THE SOLE PROPERTY OF    |
| DANLEY SOUND LABS. ANY             |
| REPRODUCTION IN PART OR AS A WHOLE |
| WITHOUT THE WRITTEN PERMISSION OF  |
| DANLEY SOUND LABS IS               |
| PROHIBITED.                        |