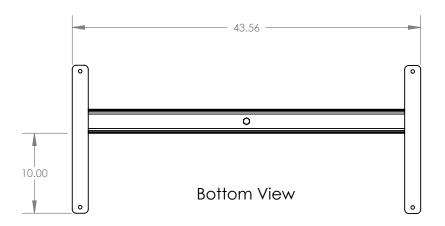

TITLE: SH96 Downfill Bracket

SIZE A

<u> Panley</u>

REV:1

SCALE: 1/12 Last Save Date: Wednesday, August 30, 2017 3:32:50 PM

5 4 2

| PROPRIETARY AND CONFIDENTIAL       |
|------------------------------------|
| THE INFORMATION CONTAINED IN THIS  |
| DRAWING IS THE SOLE PROPERTY OF    |
| DANLEY SOUND LABS. ANY             |
| REPRODUCTION IN PART OR AS A WHOLE |
| WITHOUT THE WRITTEN PERMISSION OF  |
| DANLEY SOUND LABS IS               |
| PROHIBITED.                        |