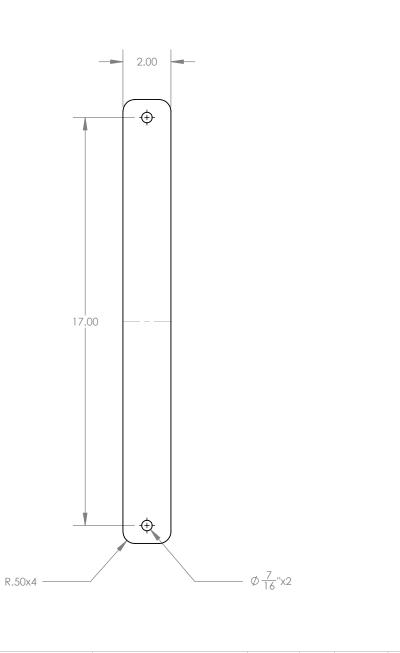

| DRAWN     | СВН | 8/30/2017 |
|-----------|-----|-----------|
| ENG APPR. |     |           |
| MFG APPR. |     |           |
| Q.A.      |     |           |

| Danley Sound Labs      |                                     |                     |
|------------------------|-------------------------------------|---------------------|
| TITLE: SH96 Attachment |                                     |                     |
| SIZE A                 |                                     | REV:1               |
| SCALE: 1/4             | Last Save Date: Wednesday, August 3 | 30, 2017 3:32:50 PM |