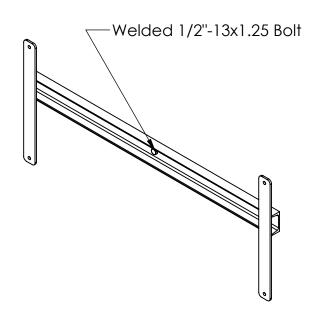

TITLE: SH96 Downfill Bracket

SIZE A

<u> Panley</u>

REV:1

SCALE: 1/12 Last Save Date: Wednesday, August 30, 2017 3:32:50 PM

5 4 2

| PROPRIETARY AND CONFIDENTIAL       |
|------------------------------------|
| THE INFORMATION CONTAINED IN THIS  |
| DRAWING IS THE SOLE PROPERTY OF    |
| DANLEY SOUND LABS. ANY             |
| REPRODUCTION IN PART OR AS A WHOLE |
| WITHOUT THE WRITTEN PERMISSION OF  |
| DANLEY SOUND LABS IS               |
| PROHIBITED.                        |