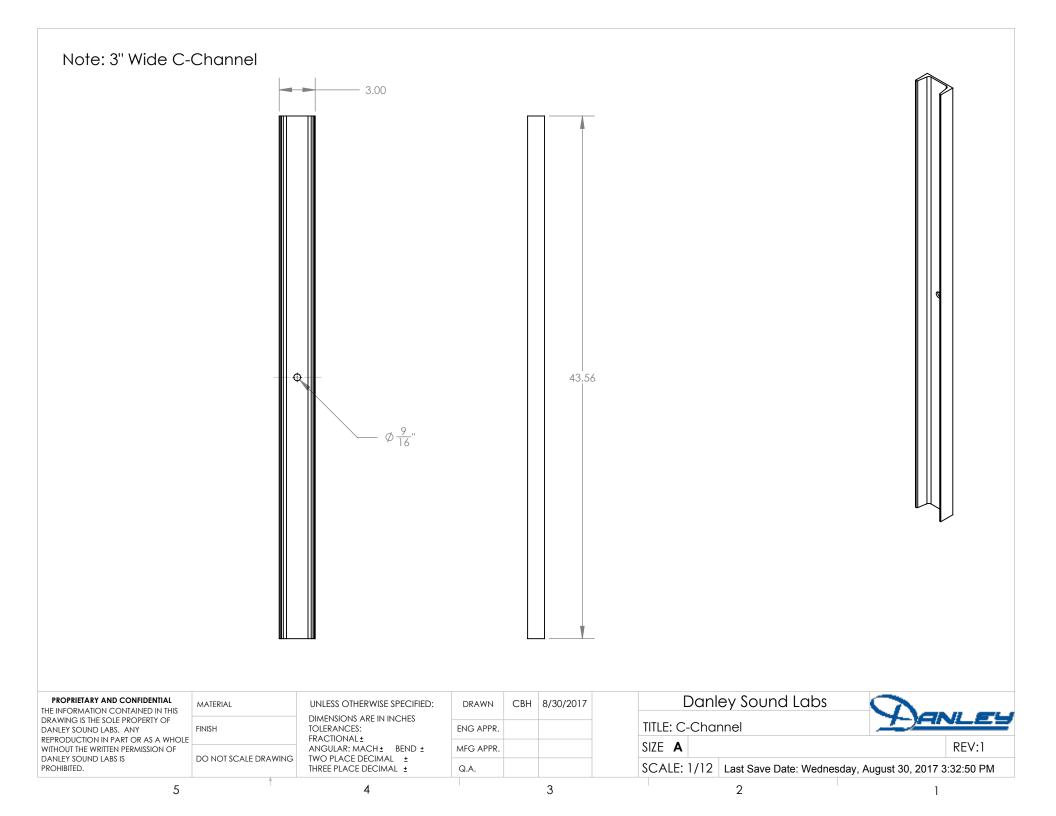

TITLE: SH96 Downfill Bracket

SIZE A

<u> Panley</u>

REV:1

SCALE: 1/12 Last Save Date: Wednesday, August 30, 2017 3:32:50 PM

5 4 2

| PROPRIETARY AND CONFIDENTIAL       |
|------------------------------------|
| THE INFORMATION CONTAINED IN THIS  |
| DRAWING IS THE SOLE PROPERTY OF    |
| DANLEY SOUND LABS. ANY             |
| REPRODUCTION IN PART OR AS A WHOLE |
| WITHOUT THE WRITTEN PERMISSION OF  |
| DANLEY SOUND LABS IS               |
| PROHIBITED.                        |